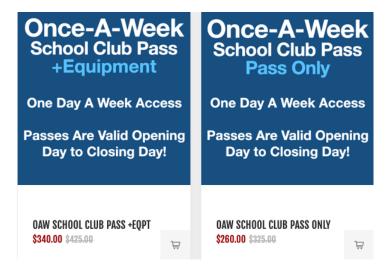

To Begin Visit: SnowTrails.com/BuyNow

Select the SCHOOL CLUB PASSES category to see your two Pass options. Most new skiers require Rental Equipment so please select the pass option + Equipment if you do not own your own skis or snowboard.

## Helpful Links:

Where to Buy Online: <a href="mailto:SnowTrails.com/BuyNow">SnowTrails.com/BuyNow</a>
Frequent Questions: <a href="mailto:SnowTrails.com/ClubFAQ">SnowTrails.com/ClubFAQ</a>

How to Buy Video: <u>Snowtrails.com/School-How-To</u> How to Upload Photo: <u>SnowTrails.com/Pass-Photo</u> Prices Shown Below in Red are 20% Off Regular Price through December 1st with Promo Code