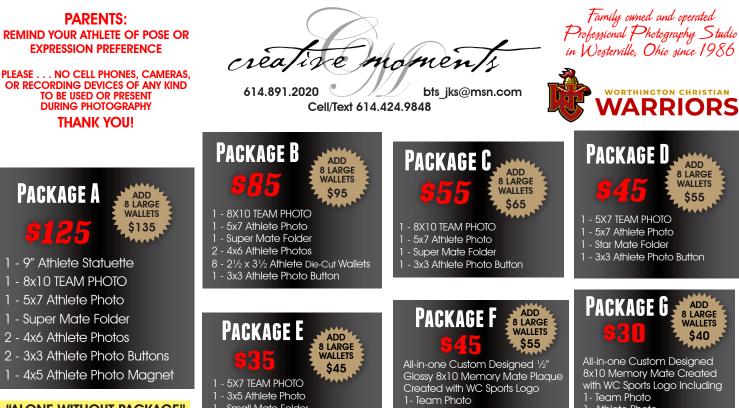

Small Mate Folder 3x5 Extra Athlete Photo

(same pose - not in folder)

WITH PKG.

\$40

\$25

\$20

\$40

\$35

\$25

\$20

\$20

\$10

\$25

\$20

\$15

\$15

**ALONE** 

W/O PKG

\$50

\$30

\$25

\$45

\$40

\$30

\$25

\$25

\$25

\$35

\$20

\$20

\$20

ADD 8 LARGE WALLETS

\$55

ADD 8 LARGE WALLETS

\$40

WITH

PKG

\$20

\$30

\$60

\$75

\$30

\$20

\$25

\$20

\$20

\$15

\$30

\$35

\$30

AI ONF

W/O PKG.

\$25

\$35

\$65

\$80

\$35

\$25

\$30

\$25

\$25

\$20

\$35

\$40

\$35

1 - Athlete Photo 1 - Easel Mount Folder

is the correct pricing of Items H-gg when not purchasing a Package

8X10 Team Photo

5x7 Team Photo

ITEM QTY.

1

1

1

1

1

2

8

8

1

1

Super Mate - Package A,B or C

All-in-One Memory Mate Pkg. G All-in-One Plaque Pkg. F

20XX-XX WC Football